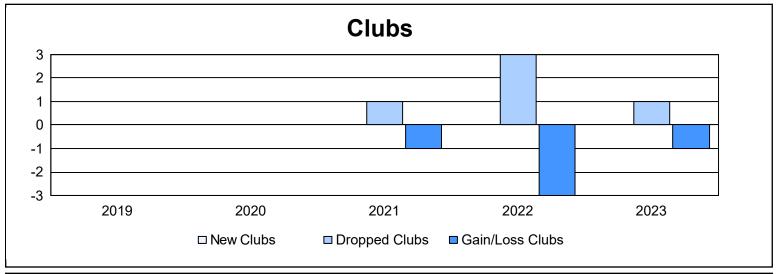

District A 9 As of June 2023 Cumulative

| Year      | New<br>Clubs | Dropped<br>Clubs | Gain/<br>Loss<br>Clubs | New<br>Members | Charter<br>Members | Reinstate<br>Members | Transfer<br>Members | Total<br>Member<br>Added | Total<br>Members<br>Dropped | Gain/<br>Loss<br>Members |
|-----------|--------------|------------------|------------------------|----------------|--------------------|----------------------|---------------------|--------------------------|-----------------------------|--------------------------|
| 2018-2019 | 0            | 0                | 0                      | 87             | 0                  | 1                    | 9                   | 97                       | 82                          | 15                       |
| 2019-2020 | 0            | 0                | 0                      | 48             | 0                  | 6                    | 2                   | 56                       | 99                          | -43                      |
| 2020-2021 | 0            | 1                | -1                     | 35             | 2                  | 10                   | 0                   | 47                       | 96                          | -49                      |
| 2021-2022 | 0            | 3                | -3                     | 85             | 3                  | 4                    | 12                  | 104                      | 140                         | -36                      |
| 2022-2023 | 0            | 1                | -1                     | 152            | 2                  | 7                    | 9                   | 170                      | 110                         | 60                       |
| Average   | 0            | 1                | -1                     | 81             | 1                  | 6                    | 6                   | 95                       | 105                         | -11                      |